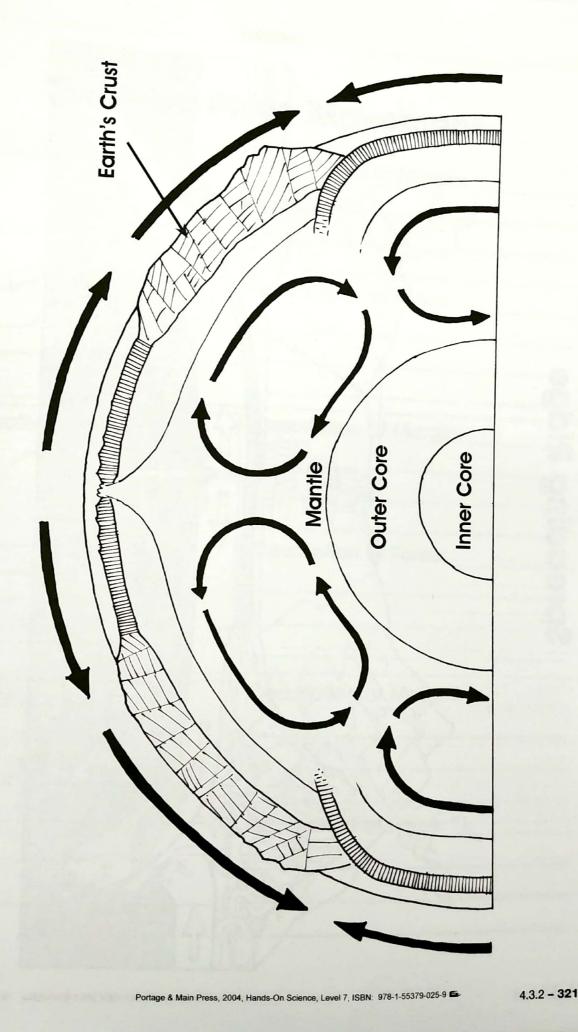

## **Tectonic Plate Movement**

| Co | nstru | ctive | Març | gin |  |
|----|-------|-------|------|-----|--|
|    |       |       |      |     |  |
|    | _     |       |      |     |  |
|    | /     |       |      |     |  |
| 6  |       |       |      |     |  |
|    |       |       |      |     |  |
| 1  |       |       |      |     |  |