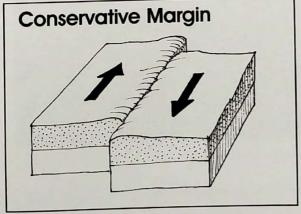

| Description of Margin: |  |
|------------------------|--|
|------------------------|--|

Description of Force: adduction

| <b>Description</b> | of | Margin: |  |
|--------------------|----|---------|--|
|--------------------|----|---------|--|

Description of Force: \_subduction\_\_\_\_

| <b>Description</b> | of | Margin: |  |
|--------------------|----|---------|--|
|                    |    |         |  |

Description of Force: Torsion/layers of the friction