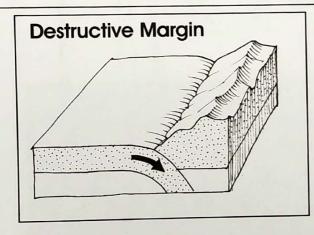

| Description of Margin: |  |
|------------------------|--|
|------------------------|--|

Description of Force: adduction

| <b>Description</b> | of | Margin: |  |
|--------------------|----|---------|--|
|--------------------|----|---------|--|

Description of Force: \_subduction\_\_\_\_

| <b>Description</b> | of | Margin: |  |
|--------------------|----|---------|--|
|                    |    |         |  |

Description of Force: Torsion/layers of the friction